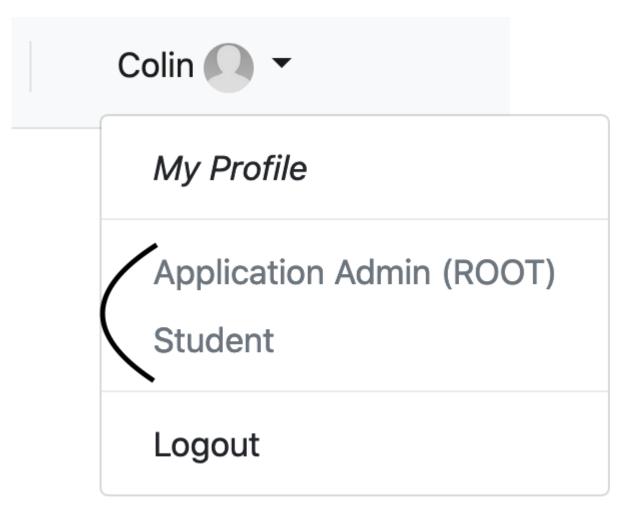

## **Determine Your own Roles**

On all screens in the extreme top right is a link with your Name. Click the link to reveal a menu which contains a list of the Roles that you have been granted. In the image below, the two Roles that are held by this user have been highlighted with a black curve.